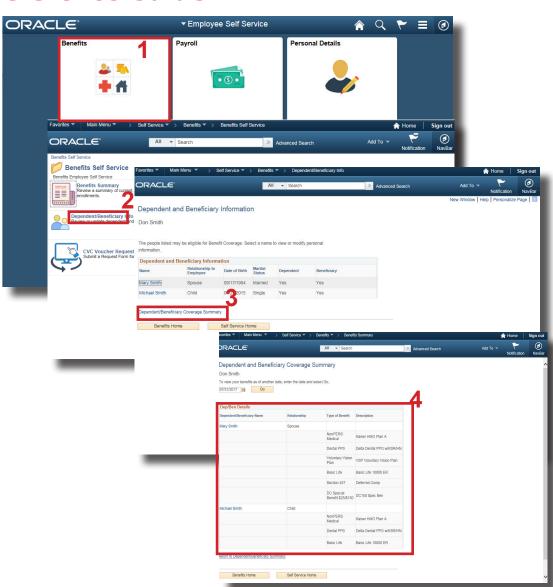

# Review Dependent & Beneficiary Coverage Summary

- 1. Click the **Benefits** tile on the **Employee Self Service** home page.
- 2. Click the **Dependent/Beneficiary Info** link on the **Benefits Self Service** page.
- 3. Click the **Dependent/Beneficiary Coverage Summary** link
- Review information in the Dep/Ben
   Details table on the Dependent and
   Beneficiary Coverage Summary page.

#### Note

The **Dep/Ben Details** table lists a dependent/ beneficiary only if he/she is covered in a medical, dental, or vision plan or if he/she has been allocated on a life insurance or a deferred compensation plan.

All dependents and beneficiaries are listed on the **Dependent and Beneficiary Information** grid on the **Dependent and Beneficiary Information** page.